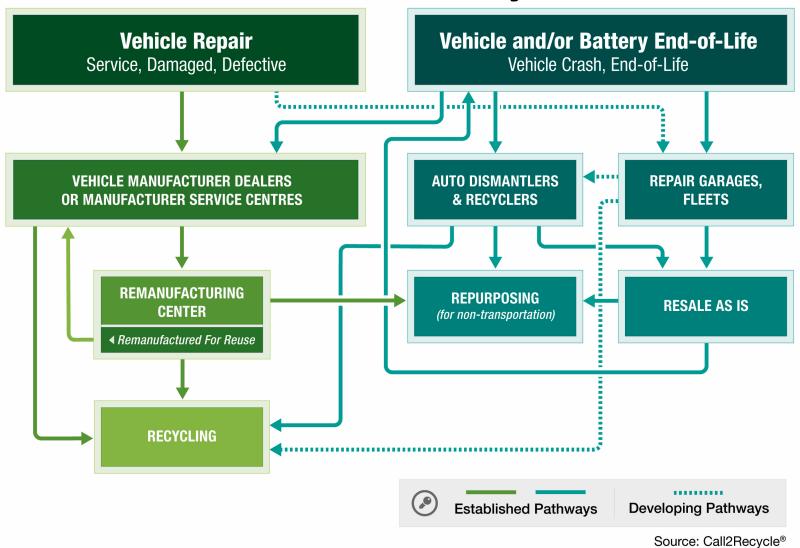

Leading the charge for recycling.™

Jeff Haltrecht 905-601-0311 jhaltrecht@call2recycle.ca



## **Where EVB Removal Happens**



### **EVBs under warranty**

(at time of removal)



#### **EVBs out of warranty**

(at time of removal)



Source: Call2Recycle® Illustrations represent estimated proportions for comparison.

# **EVB Pathways**





## **North American Participants**



Source: Call2Recycle

**Logistics Costs** 

| Comment      | Cost              | ltem                                                            |
|--------------|-------------------|-----------------------------------------------------------------|
|              | \$300 - \$500     | 1x use shipping container                                       |
|              | \$2,000 - \$5,000 | Multi-use shipping container                                    |
| Half country | \$175 - \$250     | Shipping empty container out to a site                          |
| Half country | \$200 - \$250     | Less-than-truckload shipping battery & container to destination |
| Half country | \$150             | Truckload shipping battery & container to destination