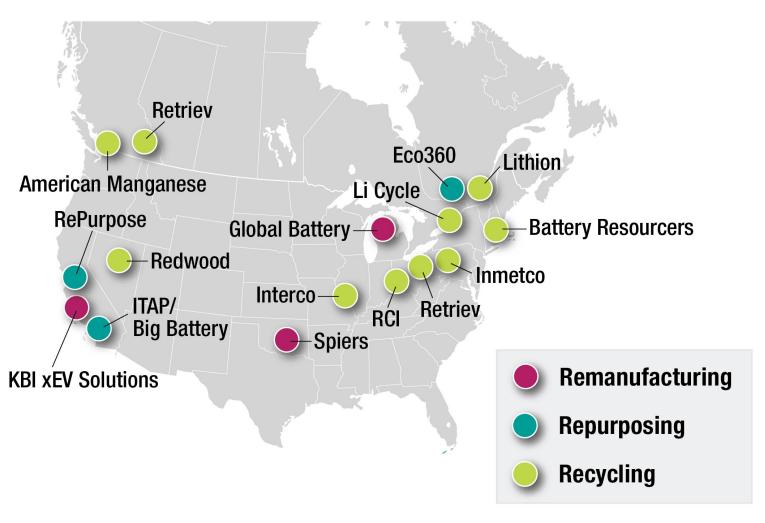

## **North American Participants**

Source: Call2Recycle

**Logistics Costs** 

| Comment      | Cost              | ltem                                                            |
|--------------|-------------------|-----------------------------------------------------------------|
|              | \$300 - \$500     | 1x use shipping container                                       |
|              | \$2,000 - \$5,000 | Multi-use shipping container                                    |
| Half country | \$175 - \$250     | Shipping empty container out to a site                          |
| Half country | \$200 - \$250     | Less-than-truckload shipping battery & container to destination |
| Half country | \$150             | Truckload shipping battery & container to destination           |
|              | \$250 - \$500     | Price range to recycle HEV/PHEV battery                         |
|              | \$500 - \$1,000   | Price range to recycle BEV battery                              |
|              |                   |                                                                 |