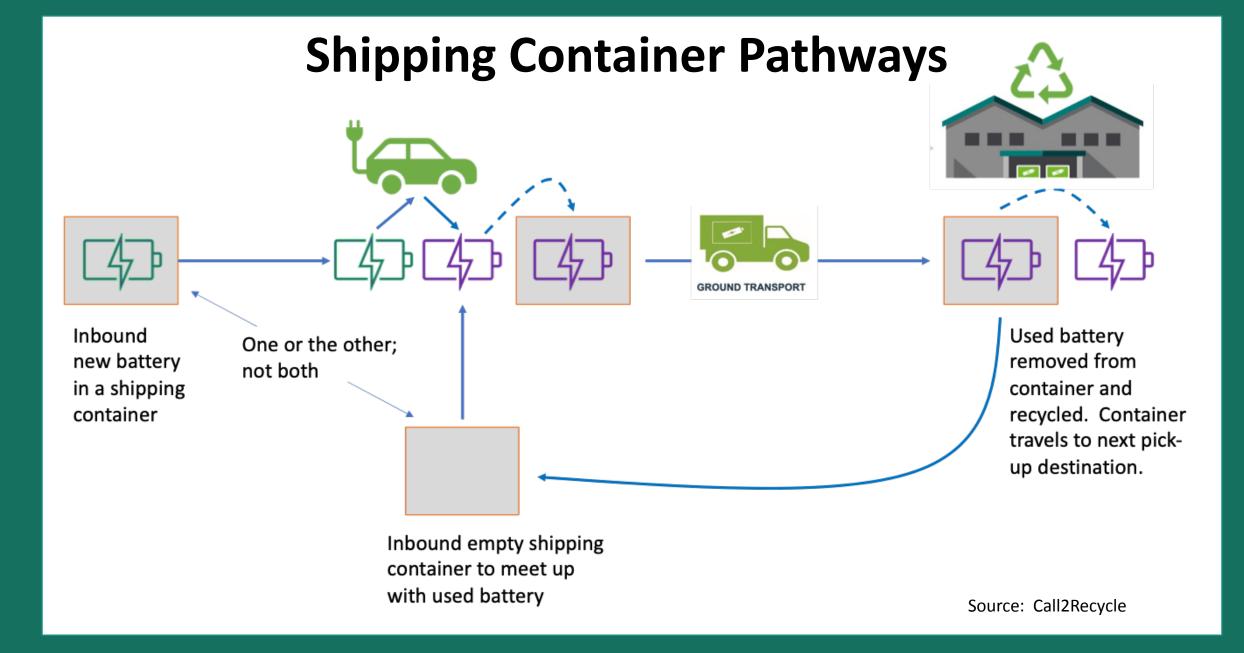

## **North American Participants**

Source: Call2Recycle

**Logistics Costs** 

| Comment      | Cost              | ltem                                                            |
|--------------|-------------------|-----------------------------------------------------------------|
|              | \$300 - \$500     | 1x use shipping container                                       |
|              | \$2,000 - \$5,000 | Multi-use shipping container                                    |
| Half country | \$175 - \$250     | Shipping empty container out to a site                          |
| Half country | \$200 - \$250     | Less-than-truckload shipping battery & container to destination |
| Half country | \$150             | Truckload shipping battery & container to destination           |
|              | \$250 - \$500     | Price range to recycle HEV/PHEV battery                         |
|              | \$500 - \$1,000   | Price range to recycle BEV battery                              |
|              |                   |                                                                 |